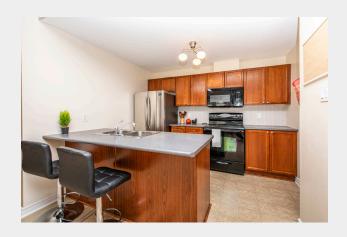

The efficiently designed kitchen features a breakfast bar for additional seating. Equipped with plenty of cabinet storage and four appliances, including a ceramic stove, this kitchen is a joy to work in. A microwave hood fan optimizes your counter space.