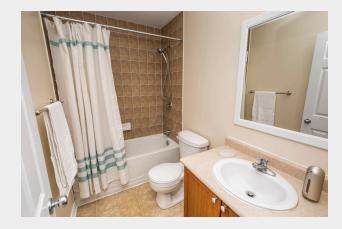

The primary bedroom features a full wall of closets for maximum storage space, as well as updated laminate flooring and a cathedral ceiling. The second bedroom is similarly spacious. Both share access to the full bathroom featuring a tub with shower and neutral tiling. With hot water on demand, you'll never run out.