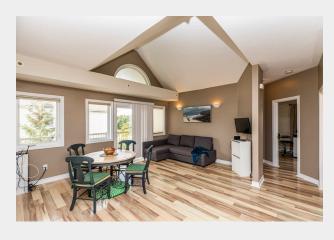

## 171C crestway drive

BARRHAVEN - 2 BEDS - 1 BATH

The open-concept living and dining room has the flexibility to meet your unique needs. Make the most of indoor/ outdoor living with the wide balcony, partitioned from the living room by a set of sliding glass doors.