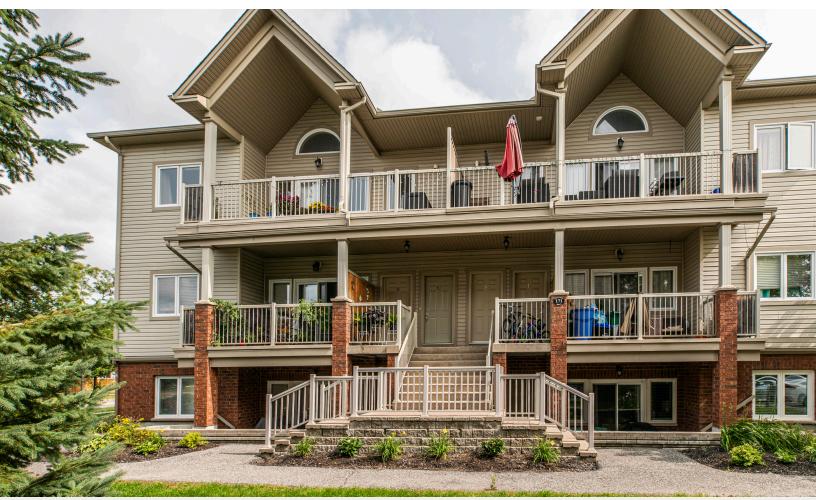

# 171C crestway drive

BARRHAVEN • 2 BEDS • 1 BATH

Centrally located and sure to please! Perfect for first-time home buyers or investors, this upper unit has been updated with laminate flooring, and features cathedral ceilings to make the most of the natural light.

## 171C crestway drive

BARRHAVEN - 2 BEDS - 1 BATH

The open-concept living and dining room has the flexibility to meet your unique needs. Make the most of indoor/ outdoor living with the wide balcony, partitioned from the living room by a set of sliding glass doors.