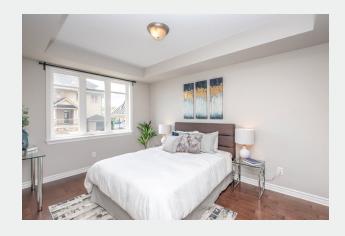

## 1000 beryl private

RIVERSIDE SOUTH • 2 BEDS • 2 BATHS

Nine-foot ceilings enhance the spaciousness of the unit. Hardwood flooring appoints the open-concept living and dining rooms, awash with light from the high windows. Each window faces beautiful green space, from the treed side yard to the forested ravine. Enjoy the warm weather on your large private balcony, surrounded by nature and shaded from the elements. The kitchen is a joy to work in. Seat up to four at the plumbed island, or make the most of your workspace on the granite countertops. The classic white cabinetry and subway tile backsplash gleam next to stainless steel appliances. The living area also features a study nook, perfect for a home office. The south-facing bedrooms each see plenty of natural light. In the primary bedroom you'll find a sizable walk-in closet, as well as an ensuite bathroom with a standing shower.