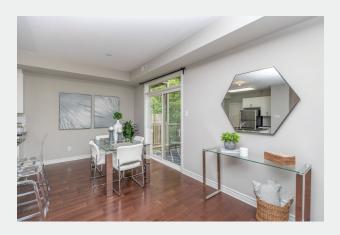

## 1000 beryl private

RIVERSIDE SOUTH • 2 BEDS • 2 BATHS

Nine-foot ceilings enhance the spaciousness of the unit. Hardwood flooring appoints the open-concept living and dining rooms, awash with light from the high windows. Each window faces beautiful green space, from the treed side yard to the forested ravine. Enjoy the warm weather on your large private balcony, surrounded by nature and shaded from the elements. The kitchen is a joy to work in. Seat up to four at the plumbed island, or make the most of your workspace on the granite countertops. The classic white cabinetry and subway tile backsplash gleam next to stainless steel appliances. The living area also features a study nook, perfect for a home office. The south-facing bedrooms each see plenty of natural light. In the primary bedroom you'll find a sizable walk-in closet, as well as an ensuite bathroom with a standing shower.

#### **Features**

- Hardwood and tile flooring throughout.
- Granite countertops and stainless steel appliances in the kitchen.
- Main-level corner unit with views of green space and lots of privacy.
- In-unit laundry facilities.
- Close to shopping, parks, schools, public transit with Park & Ride, and planned Stage
  2 LRT station.