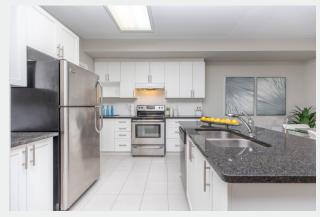

## 1000 beryl private

RIVERSIDE SOUTH • 2 BEDS • 2 BATHS

Nine-foot ceilings enhance the spaciousness of the unit. Hardwood flooring appoints the open-concept living and dining rooms, awash with light from the high windows. Each window faces beautiful green space, from the treed side yard to the forested ravine. Enjoy the warm weather on your large private balcony, surrounded by nature and shaded from the elements. The kitchen is a joy to work in. Seat up to four at the plumbed island, or make the most of your workspace on the granite countertops. The classic white cabinetry and subway tile backsplash gleam next to stainless steel appliances. The living area also features a study nook, perfect for a home office. The south-facing bedrooms each see plenty of natural light. In the primary bedroom you'll find a sizable walk-in closet, as well as an ensuite bathroom with a standing shower.

#### **Features**

- Hardwood and tile flooring throughout.
- Granite countertops and stainless steel appliances in the kitchen.
- Main-level corner unit with views of green space and lots of privacy.
- In-unit laundry facilities.
- Close to shopping, parks, schools, public transit with Park & Ride, and planned Stage
  2 LRT station.