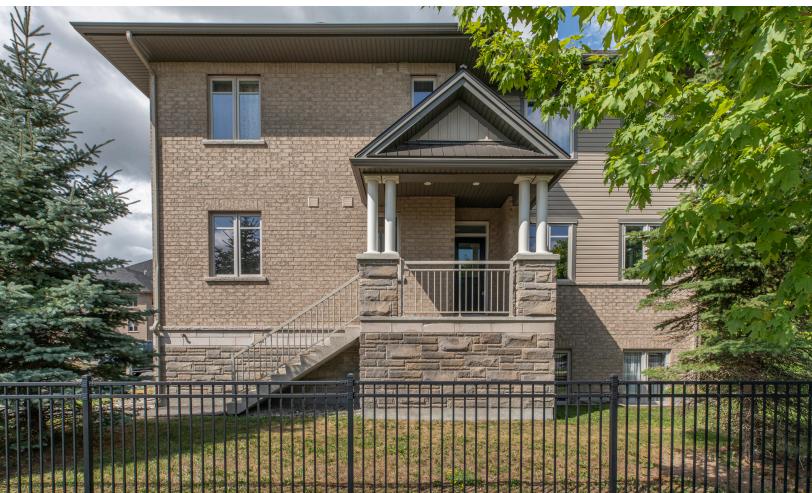

# 1000 beryl private

RIVERSIDE SOUTH • 2 BEDS • 2 BATHS

Enjoy this rare private entrance, corner unit model backing onto a beautiful green space for amazing privacy! The Indigo model by Richcraft offers over 1,100 sq ft of living space! Perfect for professionals.

## 1000 beryl private

RIVERSIDE SOUTH • 2 BEDS • 2 BATHS

Nine-foot ceilings enhance the spaciousness of the unit. Hardwood flooring appoints the open-concept living and dining rooms, awash with light from the high windows. Each window faces beautiful green space, from the treed side yard to the forested ravine. Enjoy the warm weather on your large private balcony, surrounded by nature and shaded from the elements. The kitchen is a joy to work in. Seat up to four at the plumbed island, or make the most of your workspace on the granite countertops. The classic white cabinetry and subway tile backsplash gleam next to stainless steel appliances. The living area also features a study nook, perfect for a home office. The south-facing bedrooms each see plenty of natural light. In the primary bedroom you'll find a sizable walk-in closet, as well as an ensuite bathroom with a standing shower.