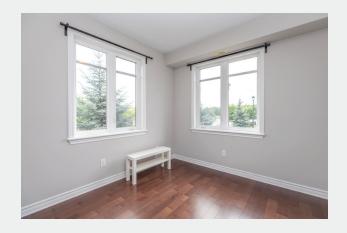

## 1000 beryl private

RIVERSIDE SOUTH • 2 BEDS • 2 BATHS

Nine-foot ceilings enhance the spaciousness of the unit. Hardwood flooring appoints the open-concept living and dining rooms, awash with light from the high windows. Each window faces beautiful green space, from the treed side yard to the forested ravine. Enjoy the warm weather on your large private balcony, surrounded by nature and shaded from the elements. The kitchen is a joy to work in. Seat up to four at the plumbed island, or make the most of your workspace on the granite countertops. The classic white cabinetry and subway tile backsplash gleam next to stainless steel appliances. The living area also features a study nook, perfect for a home office. The south-facing bedrooms each see plenty of natural light. In the primary bedroom you'll find a sizable walk-in closet, as well as an ensuite bathroom with a standing shower.