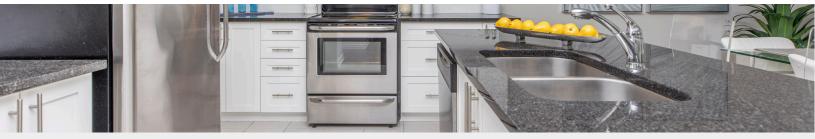

## 1000 beryl private

RIVERSIDE SOUTH • 2 BEDS • 2 BATHS

Nine-foot ceilings enhance the spaciousness of the unit. Hardwood flooring appoints the open-concept living and dining rooms, awash with light from the high windows. Each window faces beautiful green space, from the treed side yard to the forested ravine. Enjoy the warm weather on your large private balcony, surrounded by nature and shaded from the elements. The kitchen is a joy to work in. Seat up to four at the plumbed island, or make the most of your workspace on the granite countertops. The classic white cabinetry and subway tile backsplash gleam next to stainless steel appliances. The living area also features a study nook, perfect for a home office. The south-facing bedrooms each see plenty of natural light. In the primary bedroom you'll find a sizable walk-in closet, as well as an ensuite bathroom with a standing shower.

#### **Features**

- Hardwood and tile flooring throughout.
- Granite countertops and stainless steel appliances in the kitchen.
- Main-level corner unit with views of green space and lots of privacy.
- In-unit laundry facilities.
- Close to shopping, parks, schools, public transit with Park & Ride, and planned Stage
  2 LRT station.