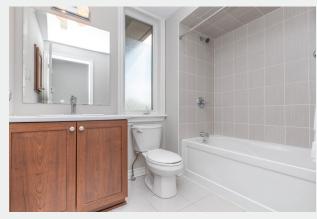

## 1000 beryl private

RIVERSIDE SOUTH • 2 BEDS • 2 BATHS

Nine-foot ceilings enhance the spaciousness of the unit. Hardwood flooring appoints the open-concept living and dining rooms, awash with light from the high windows. Each window faces beautiful green space, from the treed side yard to the forested ravine. Enjoy the warm weather on your large private balcony, surrounded by nature and shaded from the elements. The kitchen is a joy to work in. Seat up to four at the plumbed island, or make the most of your workspace on the granite countertops. The classic white cabinetry and subway tile backsplash gleam next to stainless steel appliances. The living area also features a study nook, perfect for a home office. The south-facing bedrooms each see plenty of natural light. In the primary bedroom you'll find a sizable walk-in closet, as well as an ensuite bathroom with a standing shower.