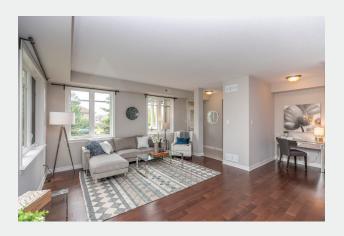

## 1000 beryl private

RIVERSIDE SOUTH • 2 BEDS • 2 BATHS

Nine-foot ceilings enhance the spaciousness of the unit. Hardwood flooring appoints the open-concept living and dining rooms, awash with light from the high windows. Each window faces beautiful green space, from the treed side yard to the forested ravine. Enjoy the warm weather on your large private balcony, surrounded by nature and shaded from the elements. The kitchen is a joy to work in. Seat up to four at the plumbed island, or make the most of your workspace on the granite countertops. The classic white cabinetry and subway tile backsplash gleam next to stainless steel appliances. The living area also features a study nook, perfect for a home office. The south-facing bedrooms each see plenty of natural light. In the primary bedroom you'll find a sizable walk-in closet, as well as an ensuite bathroom with a standing shower.