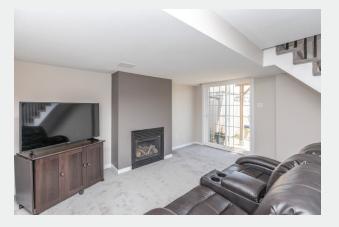

## 610 pepperville crescent

KANATA • 3 BEDS • 3 BATHS

This beautifully maintained home is freshly painted throughout. Entertain in the dining room or relax in the spacious living room. Thermal blinds keep the temperature comfortable year-round. The kitchen is a joy to work in, with plenty of counter space and extended cabinetry. Enjoy a cup of coffee on your rear deck, brewed in the convenient appliance nook.

The sunny recreation room on the lower level offers a cosy gas fireplace, as well as space for your kids to play.