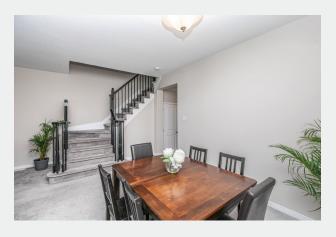

## 610 pepperville crescent

KANATA • 3 BEDS • 3 BATHS

This beautifully maintained home is freshly painted throughout. Entertain in the dining room or relax in the spacious living room. Thermal blinds keep the temperature comfortable year-round. The kitchen is a joy to work in, with plenty of counter space and extended cabinetry. Enjoy a cup of coffee on your rear deck, brewed in the convenient appliance nook.