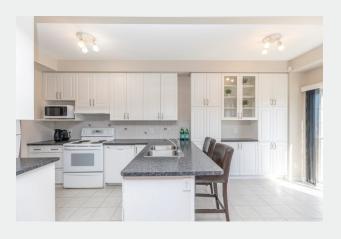

## 610 pepperville crescent

KANATA • 3 BEDS • 3 BATHS

This beautifully maintained home is freshly painted throughout. Entertain in the dining room or relax in the spacious living room. Thermal blinds keep the temperature comfortable year-round. The kitchen is a joy to work in, with plenty of counter space and extended cabinetry. Enjoy a cup of coffee on your rear deck, brewed in the convenient appliance nook.